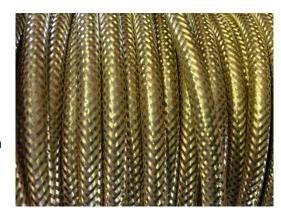

#### Metallic electrical flex

We now sell metallic wire coated 3 core electrical cable. Available in brass, stainless steel, copper and bronze, the flex looks wonderful on a variety of modern fixtures and is a great alternative to the plastic flex.

0.75mm copper wire enclosed with an outside flex diameter of 6-7mm. Maximum load 1000 Watts @ 240volts. Purchase available in metre lengths via our ebay shop - www.ebay.co.uk/WIRE-COATED-FLEX