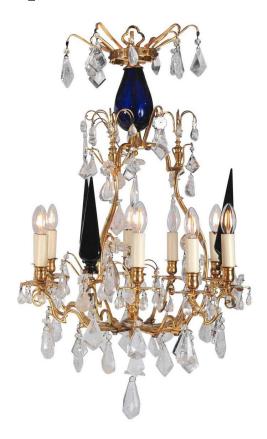

#### **Rock Crystal Chandeliers for Sale**

This fabulous pair of Continental style chandeliers used to hang in Mayfair's private members club Mark's Club. They have recently been restored by Wilkinson and are now available to purchase, they can be viewed at the wonderful showroom of John Bly Antiques, on the first floor of London King's Road Furniture and Arts Building Each chandelier has 9 lights interspersed with 3 stiriking solid blue glass spikes, an upper hollow blue stem piece and dressed with rock crystal pear and kite pendants. The metalwork has been finished in antique gilt.

Height 100cm Diameter 61cm