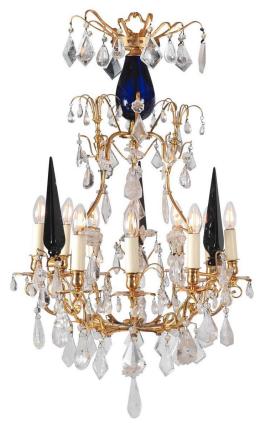

#### **Rock Crystal Chandeliers for Sale**

This fabulous pair of Continental style chandeliers used to hang in Mayfair's private members club Mark's Club. They have recently been restored by Wilkinson and are now available to purchase, they can be viewed at the wonderful showroom of John Bly Antiques, on the first floor of London King's Road Furniture and Arts Building Each chandelier has 9 lights interspersed with 3 stiriking solid blue glass spikes, an upper hollow blue stem piece and dressed with rock crystal pear and kite pendants. The metalwork has been finished in antique gilt.

Height 100cm Diameter 61cm