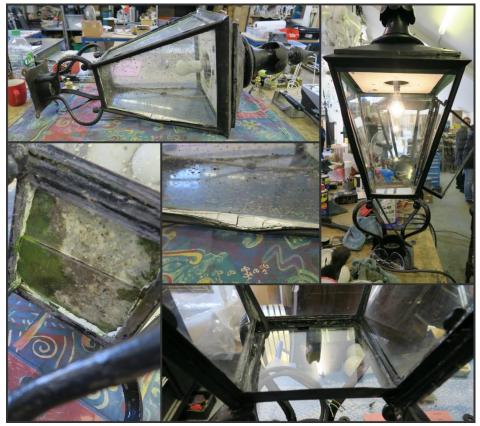

#### Lantern Restoration

Although our speciality is chandeliers, we can restore a vast range of lighting items including lanterns.

This pair of external pole mount lanterns came to us recently in a very sorry state. Parts of the metalwork had begun to rust, the glass sealant had expanded and in places even warped the metalwork, panes of glass were moulding and broken and the electrics were certainly not suitable for use. We started by giving the lanterns a good clean to assess the damage, the old electrics were stripped and the original sealant removed. The frames were then painted with weather resistant paint after the

rust was removed, a fresh layer of white waterproof paint was added to the inside. The pair were then rewired with thick waterproof electrical cable and the original / replacement glass panes sealed in to the frame, with sealant that would not expand as it had done previously and damaged the metalwork. The lanterns were finished with one of our dimmable 7w GLS bulbs which should give of plenty of light during the dark winter nights!