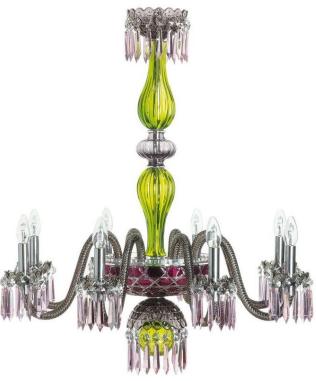

#### Did you know...

... we are now an authorised retailer of Saint- Louis chandeliers. We can supply and install their chandeliers as well as sourcing replacement parts for you. To the right is an 8 light Arlequin with amethyst and chartreuse-green glass (H 85cm W 80cm), just one example of their wonderful work