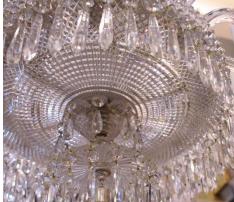

#### **Antique Regency chandelier**

An 18 light hybrid Regency chandelier with antique and reproduction pieces is the newest addition to our stock. The original receiver plate (below centre) is most interesting being cut both on the inside and the outside, giving a unique prismatic effect. Other antique parts include the stem pieces, canopies and the metalwork. Plain arms, cut pans and icicle dressings (below left) are faithful reproduction pieces manufactured by Wilkinson and the original metalwork has been re-silver plated. Ref: CS 1971.