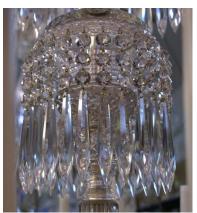

#### **Antique Regency chandelier**

An 18 light hybrid Regency chandelier with antique and reproduction pieces is the newest addition to our stock. The original receiver plate (below centre) is most interesting being cut both on the inside and the outside, giving a unique prismatic effect. Other antique parts include the stem pieces, canopies and the metalwork. Plain arms, cut pans and icicle dressings (below left) are faithful reproduction pieces manufactured by Wilkinson and the original metalwork has been re-silver plated. Ref: CS 1971.