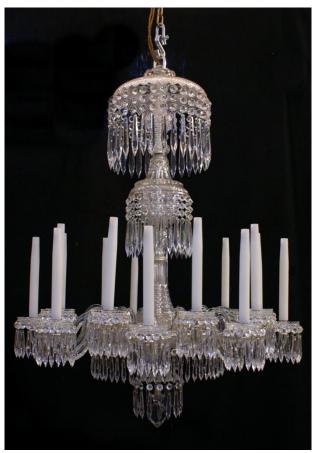

#### **Antique Regency chandelier**

An 18 light hybrid Regency chandelier with antique and reproduction pieces is the newest addition to our stock. The original receiver plate (below centre) is most interesting being cut both on the inside and the outside, giving a unique prismatic effect. Other antique parts include the stem pieces, canopies and the metalwork. Plain arms, cut pans and icicle dressings (below left) are faithful reproduction pieces manufactured by Wilkinson and the original metalwork has been re-silver plated. Ref: CS 1971.